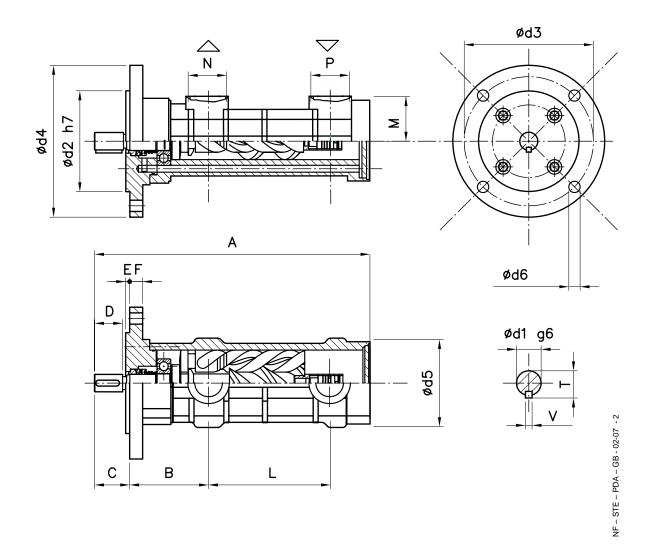

### **Dimensional chart (mm)**

| SIZE        | Α   | В  | С  | D  | E | F   | L   | М  | N<br>G/ | P<br>AS | Т     | ٧ | d1 | d2  | d3  | d4  | d5 | d6 |
|-------------|-----|----|----|----|---|-----|-----|----|---------|---------|-------|---|----|-----|-----|-----|----|----|
| PDA029#201. | 286 | 82 | 42 | 37 | 5 | 14  | 122 | 44 | 1"      | 1"      | 21,5  | 6 | 19 | 100 | 125 | 150 | 95 | 11 |
| PDA032#201. | 200 | 02 |    | 01 |   | ' ' | 122 |    |         | '       | - 1,0 |   |    | 100 | 0   | .50 |    |    |
| PDA040#201. | 307 | 82 | 42 | 37 | 5 | 14  | 140 | 48 | 1¼"     | 1¼"     | 21,5  | 6 | 19 | 100 | 125 | 150 | 95 | 11 |