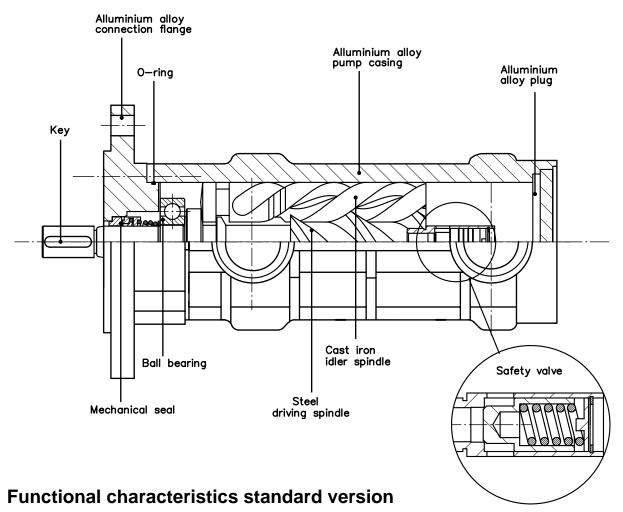

## Screw pumps - PDA series with valve

For hydraulic oils, lubricating oils Admissible delivery pressure 10 bar Standard valve setting 6 bar

#### **Section and components**

| Delivery flow                 | 21 to 160 l/min (5,5 to 42,2 USGPM                     | <b>1</b> )                        |  |  |  |  |
|-------------------------------|--------------------------------------------------------|-----------------------------------|--|--|--|--|
| Admissible delivery pressure* | up to 10 bar (145 psi)                                 |                                   |  |  |  |  |
| Admissible suction pressure   | -0,4 to 2 bar ( -5,8 to 29 psi)                        | For different values contact SEIM |  |  |  |  |
| Kinematics viscosity          | 20 to 400 cSt                                          | For different values contact SEIM |  |  |  |  |
| Admissible temperature        | 0 to 100 °C (32 to 212 °F)                             | For different values contact SEIM |  |  |  |  |
| Driving speed                 | 750 to 3600 rpm                                        |                                   |  |  |  |  |
| Average noise level           | 56 ÷ 62 dB(A) at 2900 rpm according to pump dimension  |                                   |  |  |  |  |
| Recommended filtration        | 60 micron max, suction side (not abrasive contaminant) |                                   |  |  |  |  |
|                               | ISO4406 19 / 16 - NAS 10                               |                                   |  |  |  |  |
| Direction of rotation         | clockwise, as seen from the driving s                  | side                              |  |  |  |  |

Reduced pressure limits apply due to fluid viscosity and driving speed Consult the performance charts for the individual pump size For different functional characteristics, please contact our sales department